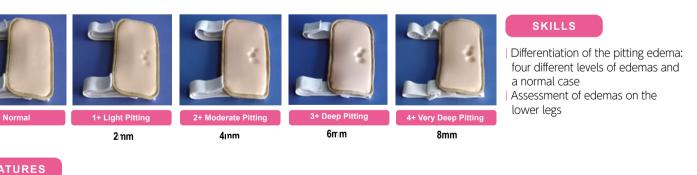

## Five variations of pitting edema simulator

Grades of the edemas are based on "Mosby's Guide to Physical Examination (7th ed.)"

## FEATURES

SPECIFICATIONS

1 | Grades of the edemas are based on "Mosby's Guide to Physical Examination (7th ed.)"

Size: W10 x D20 cm / W3.9 x D7.9 inch Weight: 0.15g/0.33lbs

- 2 The models can be attached to the lower leg of a simulated patients or a training manikin.
- 3 | 4 levels of pitting edema according to pressures and the depth of indentations.
- 4 | Repeatable and accurate, as if palpating actual skin surface to the fibula.
- 5 | Good combination with our nursing dolls