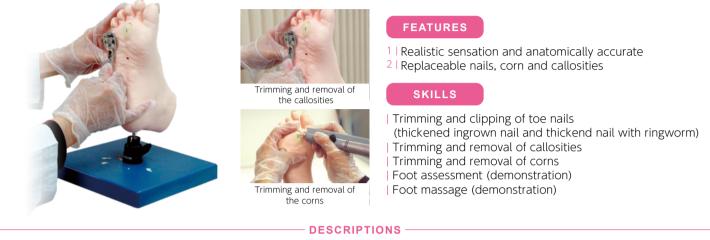

# Medical Foot Care Simulator

## Simulate basic podiatric care

The maintenance of healthy feet makes a significant impact on the patient's quality of life Training for simple trimming of nails and callosities as well as general education on basic foot care

### SET INCLUDES

- foot model with swivel stand 10 callosities
- toe nails A (thickened ingrown nail) 20
- 20 toe nails B (thickened nail with
- ringworm)
- 10 corns
- 1 instruction manual

MW1