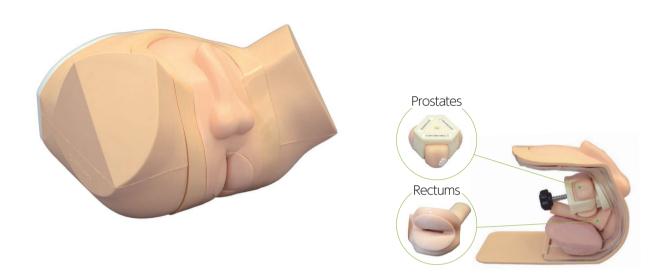

## 2-in-1 simulator for prostate and rectal exams

The Prostate and Rectal Simulator includes 9 types of prostates and 4 types of rectums which can easily be changed. The lower torso manikin can be positioned in 3 different ways.

#### FEATURES

- 1 | Nine types of prostates
- 2 | Four rectum units
- 3 |Concurrent training with multiple prostates and rectal cases is time-efficient
- 4 | Lateral, supine and prone positioning
- 5 | The different units can easily be changed

# 4 rectu

3 prostate units (include a total of9 types of prostates)

1 lower torso manikin

rectum units
Vaseline
storage case

11399-010 prostate unit 8 (normal, entargement 182, 11399-020 prostate unit 8 (prostatitis, carcinoma 1&2 11399-030 prostate unit C (carcinoma 3,4&5) 11399-040 rectum (normal) 11399-050 rectum (small carcinoma) 11399-070 rectum (large carcinoma) 11399-070 rectum (polyp with small carcinoma) 11399-080 skin