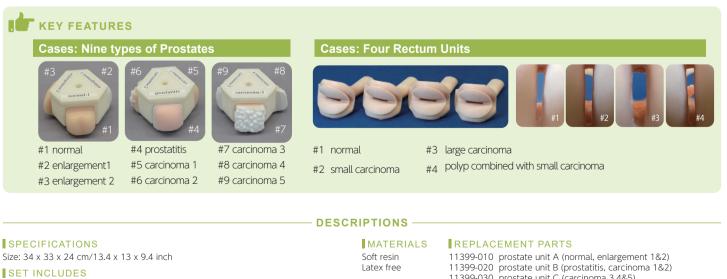

#### FEATURES

- 1 | Nine types of prostates
- 2 | Four rectum units
- 3 |Concurrent training with multiple prostates and rectal cases is time-efficient
- 4 | Lateral, supine and prone positioning
- 5 | The different units can easily be changed

# 4 rectu

3 prostate units (include a total of9 types of prostates)

1 lower torso manikin

rectum units
Vaseline
storage case

11399-010 prostate unit 8 (normal, entargement 182, 11399-020 prostate unit 8 (prostatitis, carcinoma 1&2 11399-030 prostate unit C (carcinoma 3,4&5) 11399-040 rectum (normal) 11399-050 rectum (small carcinoma) 11399-070 rectum (large carcinoma) 11399-070 rectum (polyp with small carcinoma) 11399-080 skin