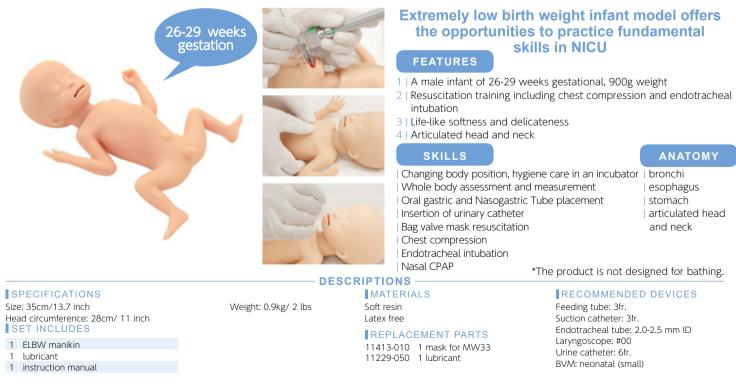

# **ELBW Infant Simulator**

\* Instruments are not included.

KYOTO KAGAKU 🔿 KYOTOKAGAKU AMERICA INC. 25

Kyoto Kagaku Product Lineup Web

#### RECOMMENDED DEVICES Feeding tube: 5 fr. Suction catheter: 5 fr. Endotracheal tube: 3.0mm ID Peripheral venous catheter: 28G x 30 cm Umbilical catheter: 5fr., 30cm Laryngoscope: #0 BVM: neonatal

\* Instruments are not included.

#### SET INCLUDES

- 1 newborn manikin
- lubricant
- 1 instruction manual

**MW33** 

| REPLACEMENT PARTS                                                          |                                                                                  |
|----------------------------------------------------------------------------|----------------------------------------------------------------------------------|
| 11400-010<br>11400-020<br>11400-030<br>11400-040<br>11400-050<br>11400-060 | mask<br>chest skin                                                               |
| 11400-070<br>11388-400<br>11229-050                                        | 4 vein tubes for right leg<br>10 simulated blood sticks (swab type)<br>lubricant |
|                                                                            |                                                                                  |

## | right leg saphenous vein

| right leg popliteal vein

DESCRIPTIONS **SPECIFICATIONS** MATERIALS Size: 50 cm/ 19.6 inch Weight: 2kg/ 4.4 lbs Soft resin Latex free