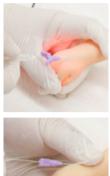

## FEATURES

1 | Transillumination of the right hand and foot for IVC insertion

2 | Accessible veins on the right arm and leg for PICC insertion

#### SKILLS

In addition to NCPR Simulator, NCPR Simulator Plus trains: IV access with transilluminator guidance

#### Accessible veins:

right arm basilic vein | right hand dorsal vein