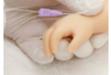

## FEATURES

1 | Transillumination of the right hand and foot for IVC insertion

2 | Accessible veins on the right arm and leg for PICC insertion

#### SKILLS

In addition to NCPR Simulator, NCPR Simulator Plus trains: IV access with transilluminator guidance

## | right leg saphenous vein

| right leg popliteal vein

DESCRIPTIONS **SPECIFICATIONS** MATERIALS Size: 50 cm/ 19.6 inch Weight: 2kg/ 4.4 lbs Soft resin Latex free