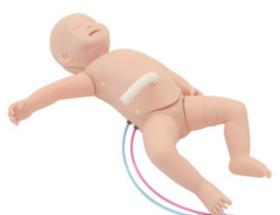

## NCPR Simulator Plus

Intravenous catheter insertion (vein localization via transillumination is possible)

## FEATURES

1 | Transillumination of the right hand and foot for IVC insertion

2 | Accessible veins on the right arm and leg for PICC insertion

#### Accessible veins:

right arm basilic vein | right hand dorsal vein

## | right leg saphenous vein

| right leg popliteal vein

DESCRIPTIONS **SPECIFICATIONS** MATERIALS Size: 50 cm/ 19.6 inch Weight: 2kg/ 4.4 lbs Soft resin Latex free