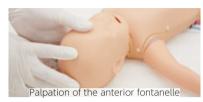

## **Basic neonatal care**

- | Changing body position
- Hygiene
- Palpation of the anterior fontanelle
- Umbilical catheterization
- Umbilical cord care
- Tube feeding (nasal and oral) and gastric fluid aspiration
- Clamping, tying and cutting of the umbilical cord
- Suction (nasal, oral)