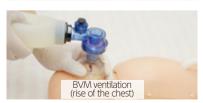

## **Emergency Simulation**

- | Chest compression
- | Endotracheal intubation
- BVM ventilation
- \*The product is not designed for bathing.