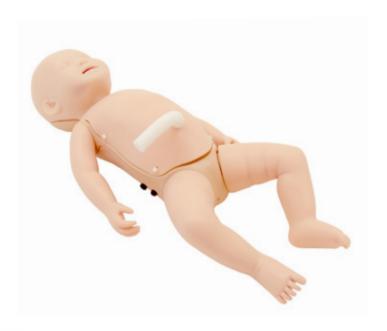

# **NCPR** Simulator

# Manikin that facilitates Cardio-Pulmonary Resuscitation training of newborn baby

- 1 | Airway management training with observable bilateral/unilateral ventilation
- 2 | Soft and realistic umbilical cord capable of venous and arterial line placement, and blood sample collection
- 3 | Feeding tube placement confirmable through gastric fluid aspiration and
- 4 | Chest compression