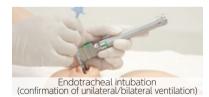

# Manikin that facilitates Cardio-Pulmonary Resuscitation training of newborn baby

- 1 | Airway management training with observable bilateral/unilateral ventilation
- 2 | Soft and realistic umbilical cord capable of venous and arterial line placement, and blood sample collection
- 3 | Feeding tube placement confirmable through gastric fluid aspiration and
- 4 | Chest compression

## **Emergency Simulation**

- | Chest compression
- | Endotracheal intubation
- BVM ventilation
- \*The product is not designed for bathing.