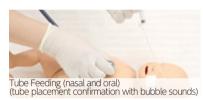

# Manikin that facilitates Cardio-Pulmonary Resuscitation training of newborn baby

- 1 | Airway management training with observable bilateral/unilateral ventilation
- 2 | Soft and realistic umbilical cord capable of venous and arterial line placement, and blood sample collection
- 3 | Feeding tube placement confirmable through gastric fluid aspiration and
- 4 | Chest compression

## **Basic neonatal care**

- | Changing body position
- Hygiene
- Palpation of the anterior fontanelle
- Umbilical catheterization
- Umbilical cord care
- Tube feeding (nasal and oral) and gastric fluid aspiration
- Clamping, tying and cutting of the umbilical cord
- Suction (nasal, oral)