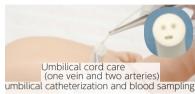

# Manikin that facilitates Cardio-Pulmonary Resuscitation training of newborn baby

- 1 | Airway management training with observable bilateral/unilateral ventilation
- 2 | Soft and realistic umbilical cord capable of venous and arterial line placement, and blood sample collection
- 3 | Feeding tube placement confirmable through gastric fluid aspiration and
- 4 | Chest compression

## **Basic neonatal care**

- | Changing body position
- Hygiene
- Palpation of the anterior fontanelle
- Umbilical catheterization
- Umbilical cord care
- Tube feeding (nasal and oral) and gastric fluid aspiration
- Clamping, tying and cutting of the umbilical cord
- Suction (nasal, oral)