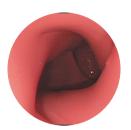

# Colonoscope Training Simulator

#### Training for safe and effective colonoscopy

Soft and flexible colon tube provides a life-like colonoscopy simulation With the focus of patient safety, skills like "loop" prevention can be practiced for safe advancement to the cecum







#### **FEATURES**

#### 1 | Offers a variety of difficulty levels. From simple, uncomplicated to complex cases

- 2 | The colon tube can be made airtight, allowing for air insufflation and suction
- 3 | The anal sphincter opening can be manipulated with a hand-

#### SKILLS

Colonoscopy

### KEY FEATURES

#### Select difficulty levels of training





#### Adjustable opening of the anus





#### Positioning of the body





#### **DESCRIPTIONS**

#### **SPECIFICATIONS**

Size: 48 x 22 x 30 cm/18.9 x 8.7 x 11.9 inch Weight: 6.5kg / 14.3lbs

#### LOST INCLUDES

| SET INCLUDES |                                               |    |                                   |
|--------------|-----------------------------------------------|----|-----------------------------------|
| 1            |