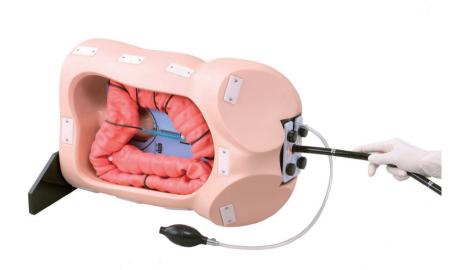

#### Training for safe and effective colonoscopy

Soft and flexible colon tube provides a life-like colonoscopy simulation With the focus of patient safety, skills like "loop" prevention can be practiced for safe advancement to the cecum

#### 1 | Offers a variety of difficulty levels. From simple, uncomplicated to complex cases

- 2 | The colon tube can be made airtight, allowing for air insufflation and suction
- 3 | The anal sphincter opening can be manipulated with a hand-

#### Positioning of the body