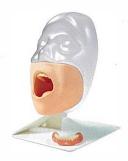

# M89 Oral Care Simulator

### **Training Skills**

Basics of oral care

11277-020 Denture

- Maintenance of dentures and tongue
- Denture replacement skills

| Specifications:                  |
|----------------------------------|
| Set includes:                    |
| 1 oral model with the base stand |
| 1 mirror                         |
| 1 tooth brush                    |
| 1 denture case                   |
| 1 simulated residue              |
| Manikin Size:                    |
| 6.7 x 8.3 x 10.6 in              |
| Replacement parts:               |