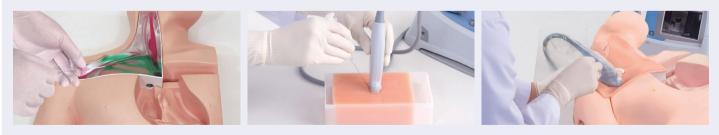

### FEATURES

- 1 | Realistic ultrasound-guided CVC
- 2 |Landmark puncture pad with anatomically correct vein bifurcations simulates mechanical complications including pneumothorax, mislodging and artery puncture
- 3 | Transparent anatomical block for anatomical understanding and guide wire manipulation
- 4 |Introductory ultrasound training block to acquire basics of ultrasound guided venous access
- 5 | Both internal jugular and subclavian (axillary) veins are accessible

# SKILLS

| Ultrasound-guided CVC

| Landmark guided CVC

| Ultrasound-guided venous access

| Prevention of mechanical complications

Transparent anatomical block

Ultrasound training block