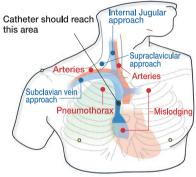

### FEATURES

- 1 | Realistic ultrasound-guided CVC
- 2 |Landmark puncture pad with anatomically correct vein bifurcations simulates mechanical complications including pneumothorax, mislodging and artery puncture
- 3 | Transparent anatomical block for anatomical understanding and guide wire manipulation
- 4 |Introductory ultrasound training block to acquire basics of ultrasound guided venous access
- 5 | Both internal jugular and subclavian (axillary) veins are accessible