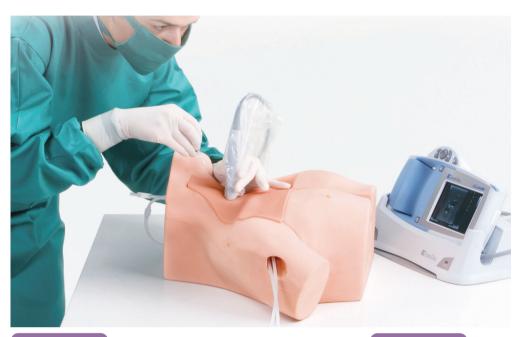

# Conduct a variety of CVC insertion and management simulations with the assistance of 3 interchangeable pads

### FEATURES

- 1 | Realistic ultrasound-guided CVC
- 2 |Landmark puncture pad with anatomically correct vein bifurcations simulates mechanical complications including pneumothorax, mislodging and artery puncture
- 3 | Transparent anatomical block for anatomical understanding and guide wire manipulation
- 4 |Introductory ultrasound training block to acquire basics of ultrasound guided venous access
- 5 | Both internal jugular and subclavian (axillary) veins are accessible