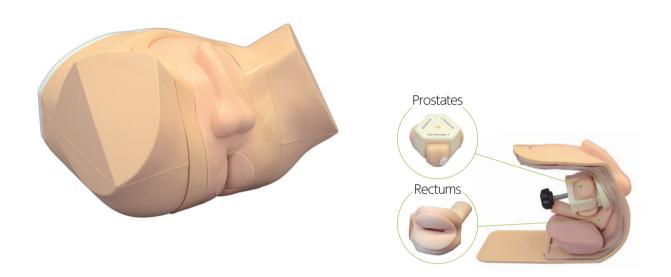

#### 2-in-1 simulator for prostate and rectal exams

The Prostate and Rectal Simulator includes 9 types of prostates and 4 types of rectums which can easily be changed. The lower torso manikin can be positioned in 3 different ways.

### FEATURES

- 1 Nine types of prostates simulate different scenarios
- 2 | Four rectum units
- 3 | Training with multiple prostates and rectal cases are concurrent and time efficient
- 4 | Lateral, supine and prone positioning
- 5 | 3 revolving units with 9 prostates can easily be changed.