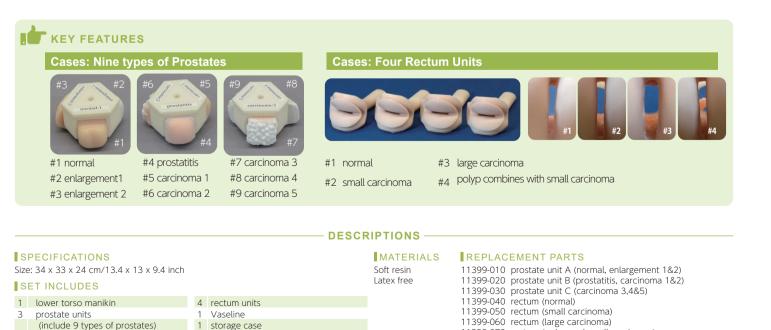

### FEATURES

- 1 Nine types of prostates simulate different scenarios
- 2 | Four rectum units
- 3 | Training with multiple prostates and rectal cases are concurrent and time efficient
- 4 | Lateral, supine and prone positioning
- 5 | 3 revolving units with 9 prostates can easily be changed.

### SKILLS

Digital-examination of the prostate and rectumInsertion and the use of the anal-scope and the proctoscope

11399-070 rectum (polyp and small carcinoma)

11399-080 skin