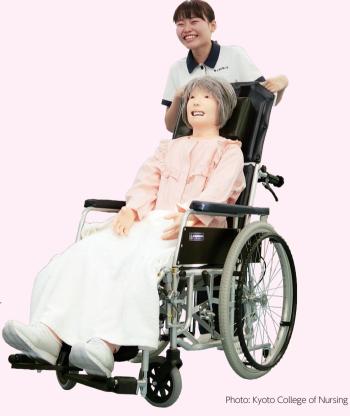

### Body positioning and transfer

- Communication
- Correct manual handling techniques
- Patient safety

Changing body positions Supporting patient transfer

### **DESCRIPTIONS** -

\* A wheelchair is not included.