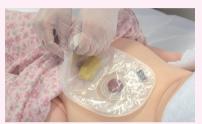

### Pressure sores care

- Learn stages of pressure sores
- Pressure sore care

| Stage 2: Scapula | Stage 3: Great trochanter | Stage 4: Sacrum bone Unstageable: Heel