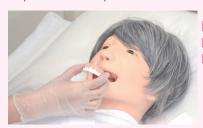

#### Oral Care

- Oral care on the bed and wheel chair
- Special care for patients with feeding tubes

Oral assessment | Teeth brushing Denture care

Airway Suction

- Understanding the procedure

Airway suction: oral, nasal and tracheotomy (\*tube insertion only) Tube feeding: oral, nasal and PEG (\*tube insertion only)