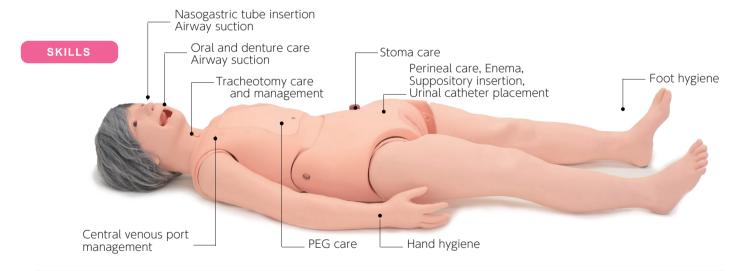

# Basic Patient Care Simulator "Keiko"

## Patient simulator of geriatric care for trainees including home-care nurses and caregivers

Keiko simulates patients under long-term cares in a variety of health care settings

### Feeding

| Tube feeding (oral/nasal)

### Elimination

- Enema
- | Urinary catheterization
- Stoma care
- | Bedpan practice

### Drug Administration

Suppository

#### Exercise

Body positioning
Patient transfer

### Hygiene

- Oral care
- Bed bathing
- Change of clothes
- | Perineal care
- | Hair care\*
- | Grooming and appearance

## Wound Care

Pressure sore care

### Respiratory Care

- Oxygen inhalation
- | Airway suction
- | Postural drainage
- Tracheotomy care

### Pain Management

| Hot and Cold Compressions

#### Others

Postmortem care

\* Optional