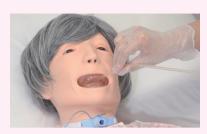

#### Oral Care

- Oral care on the bed and wheel chair
- Special care for patients with feeding tubes

Oral assessment | Teeth brushing Denture care

Airway Suction

- Understanding the procedure

Airway suction: oral, nasal and tracheotomy (\*tube insertion only) Tube feeding: oral, nasal and PEG (\*tube insertion only)