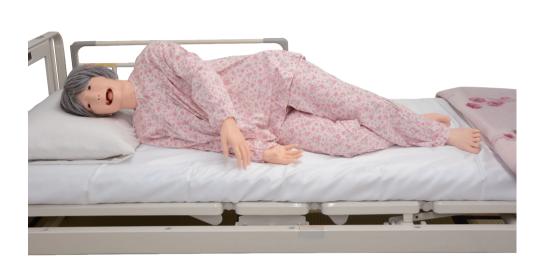

# Basic Patient Care Simulator "Keiko"

### Meet Keiko:

## Patient simulator of geriatric care for trainees including home-care nurses and caregivers

Keiko simulates patients under long-term cares in a variety of health care settings

### Body positioning and transfer

- Communication
- Correct manual handling techniques
- Patient safety

Changing body positions Supporting patient transfer