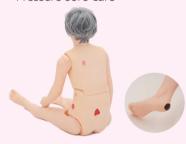

### Pressure sores care

- Learn stages of pressure sores
- Pressure sore care

| Stage 2: Scapula | Stage 3: Great trochanter | Stage 4: Sacrum bone Unstageable: Heel