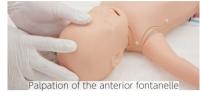

# **Basic neonatal care**

- | Changing body position
- Hygiene
- | Palpation of the anterior fontanelle
- | Umbilical catheterization
- | Umbilical cord care
- | Tube feeding (nasal and oral) and gastric fluid aspiration
- Clamping, tying and cutting of the umbilical cord
- | Suction (nasal, oral)