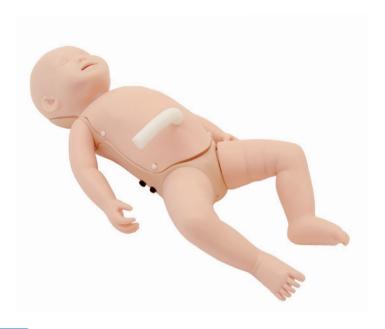

# **Basic neonatal care**

- | Changing body position
- Hygiene
- | Palpation of the anterior fontanelle
- | Umbilical catheterization
- | Umbilical cord care
- | Tube feeding (nasal and oral) and gastric fluid aspiration
- Clamping, tying and cutting of the umbilical cord
- | Suction (nasal, oral)