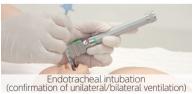

# Manikin that facilitates Cardio-Pulmonary Resuscitation training of a newborn baby

- 1 | Airway management training with observable bilateral/unilateral ventilation
- 2 | Soft and realistic umbilical cord capable of venous and arterial line placement, and blood sample collection
- 3 | Feeding tube placement confirmable through gastric fluid aspiration and auscultation.
- 4 | Chest compression

# **Emergency Simulation**

- | Chest compression
- | Endotracheal intubation
- BVM ventilation
- \*The product is not designed for bathing.