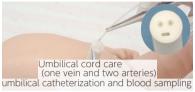

# **Basic neonatal care**

- | Changing body position
- Hygiene
- | Palpation of the anterior fontanelle
- | Umbilical catheterization
- | Umbilical cord care
- | Tube feeding (nasal and oral) and gastric fluid aspiration
- Clamping, tying and cutting of the umbilical cord
- | Suction (nasal, oral)