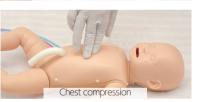

# Manikin that facilitates Cardio-Pulmonary Resuscitation training of a newborn baby

- 1 | Airway management training with observable bilateral/unilateral ventilation
- 2 | Soft and realistic umbilical cord capable of venous and arterial line placement, and blood sample collection
- 3 | Feeding tube placement confirmable through gastric fluid aspiration and auscultation.
- 4 | Chest compression

# **Emergency Simulation**

- | Chest compression
- | Endotracheal intubation
- BVM ventilation
- \*The product is not designed for bathing.