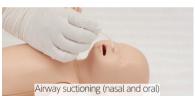

# **Basic neonatal care**

- | Changing body position
- Hygiene
- | Palpation of the anterior fontanelle
- | Umbilical catheterization
- | Umbilical cord care
- | Tube feeding (nasal and oral) and gastric fluid aspiration
- Clamping, tying and cutting of the umbilical cord
- | Suction (nasal, oral)