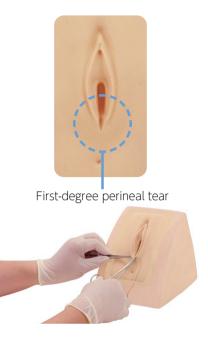

## Practice first-degree perineal tear repairs repeatedly

## **FEATURES**

- 1 | Suture training for first-degree perineal tears
- 2 | Genital area that excels in elasticity, durability and resilience for multiple training opportunities.
- 3 | Optional genitalia unit for training with the maternal body.

# SKILLS

- | Perineorrhaphy (perineal repair)
- -Single interrupted suture
- -Vertical mattress suture

Weight: 1.5 kg / 3.3 lbs

Genitalia skin can be mounted on the genitalia unit (optional part) for realistic training with the maternal body.