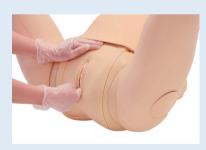

# SKILLS

- | Perineorrhaphy (perineal repair)
- -Single interrupted suture
- -Vertical mattress suture

Weight: 1.5 kg / 3.3 lbs

Genitalia skin can be mounted on the genitalia unit (optional part) for realistic training with the maternal body.