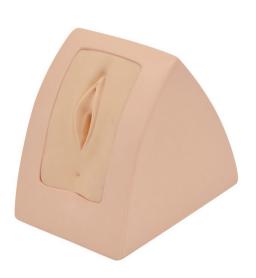

# Perineorrhaphy Simulator

## **FEATURES**

- 1 | Suture training for first-degree perineal tears
- 2 | Genital area that excels in elasticity, durability and resilience for multiple training opportunities.
- 3 | Optional genitalia unit for training with the maternal body.

#### SET INCLUDES

- 1 genitalia insert
- supporting holder 1 talcum powder
- 1 instruction manual