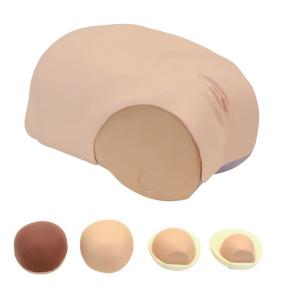

## **FEATURES**

- 1 | Soft and elastic abdominal wall that permits highly realistic palpation to assess the degree of uterine involution and to measure fundal height.
- 2 | Four interchangeable uterine inserts

#### SET INCLUDES

- 1 puerperal lower torso
- set of uterine inserts (4 variations)
- 1 talcum powder
- instruction manual
- 1 towel

#### REPLACEMENT PARTS

11418-010 1 skin cover (for uterine involution assessment)

11418-020 1 set of uterine inserts (4 variations)