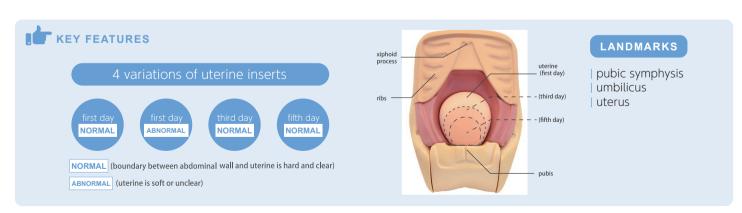

## **FEATURES**

- 1 | Soft and elastic abdominal wall that permits highly realistic palpation to assess the degree of uterine involution and to measure fundal height.
- 2 | Four interchangeable uterine inserts

#### SET INCLUDES

- 1 puerperal lower torso
- set of uterine inserts (4 variations)
- 1 talcum powder
- instruction manual
- 1 towel

#### REPLACEMENT PARTS

11418-010 1 skin cover (for uterine involution assessment)

11418-020 1 set of uterine inserts (4 variations)