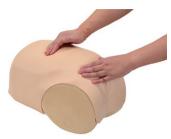

## Practice highly realistic uterine involution assessments via a soft, durable and elastic postpartum torso

Palpation of uterine fundus

Measurement of fundal height

## **FEATURES**

- 1 | Soft and elastic abdominal wall that permits highly realistic palpation to assess the degree of uterine involution and to measure fundal height.
- 2 | Four interchangeable uterine inserts

## SKILLS

- Assessment of uterus in early puerperium
- Fundal height measurement
- Palpation of uterine fundus
- Perineal cleansing and assessment
- | Postpartum massage
- Assessment of anal prolapse