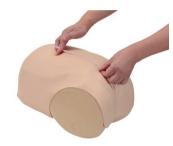

## Practice highly realistic uterine involution assessments via a soft, durable and elastic postpartum torso

Palpation of uterine fundus

Measurement of fundal height

## **FEATURES**

- 1 | Soft and elastic abdominal wall that permits highly realistic palpation to assess the degree of uterine involution and to measure fundal height.
- 2 | Four interchangeable uterine inserts

## SKILLS

- Assessment of uterus in early puerperium
- Fundal height measurement
- Palpation of uterine fundus
- Perineal cleansing and assessment
- | Postpartum massage
- Assessment of anal prolapse