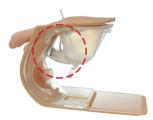

#### FEATURES

- Changing suprapubic catheters Successful insertion confirmation by fluid outflow Training includes check points in the skills such as catheter mobility and confirmation of urine discharge.
- 2 | Suprapubic catheter care (securing catheter in place) Facilitates training of securing catheter with gauze and surgical tape. Confirmation of catheter placement
- 3 | Observation of the catheter through transparent bladder wall.