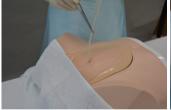

#### FEATURES

- Changing suprapubic catheters Successful insertion confirmation by fluid outflow Training includes check points in the skills such as catheter mobility and confirmation of urine discharge.
- 2 | Suprapubic catheter care (securing catheter in place) Facilitates training of securing catheter with gauze and surgical tape. Confirmation of catheter placement
- 3 | Observation of the catheter through transparent bladder wall.

#### SKILLS

- Changing suprapubic catheters
- | Suprapubic catheter care (securing catheter in place)
- | Placement of transurethral balloon catheters
- | Enema at lateral positions

Confirmation of discharge of urine.

Catheter insertion

Catheter Insertio