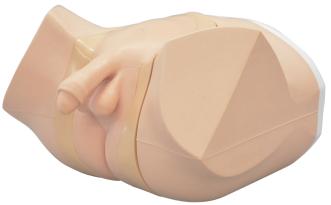

#### MW58

#### Patient Care

# Male Suprapubic Catheter Care Simulator

#### MW59

## Female Suprapubic Catheter Care Simulator

#### A comprehensive trainer for suprapubic catheter changing.







#### SET INCLUDES

- 1 lower torso manikin
- 1 genital organ unit
- 4 valves (2 are incorporated in the assembled unit)
  1 irrigation bottle
- irrigation bottle
  irrigation drainage tubes
- 1 instruction manual

### KYOTO KAGAKU

#### FEATURES

- Changing suprapubic catheters Successful insertion confirmation by fluid outflow Training includes check points in the skills such as catheter mobility and confirmation of urine discharge.
- 2 | Suprapubic catheter care (securing catheter in place) Facilitates training of securing catheter with gauze and surgical tape. Confirmation of catheter placement
- 3 | Observation of the catheter through transparent bladder wall.

#### SKILLS

- Changing suprapubic catheters
- | Suprapubic catheter care (securing catheter in place)
- | Placement of tr