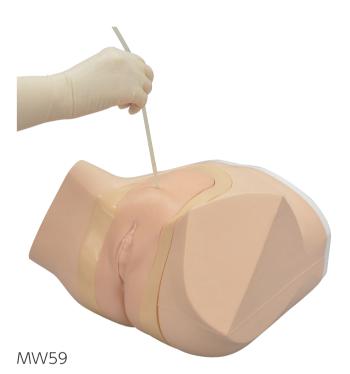

#### MW59

## Female Suprapubic Catheter Care Simulator

#### A comprehensive trainer for suprapubic catheter changing.