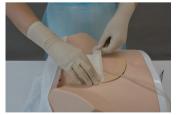

#### FEATURES

- Changing suprapubic catheters Successful insertion confirmation by fluid outflow Training includes check points in the skills such as catheter mobility and confirmation of urine discharge.
- 2 | Suprapubic catheter care (securing catheter in place) Facilitates training of securing catheter with gauze and surgical tape. Confirmation of catheter placement
- 3 | Observation of the catheter through transparent bladder wall.

#### SKILLS

- Changing suprapubic catheters
- | Suprapubic catheter care (securing catheter in place)
- | Placement of transurethral balloon catheters
- | Enema at lateral positions

Confirmation of discharge of urine.