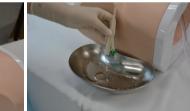

#### FEATURES

- Changing suprapubic catheters Successful insertion confirmation by fluid outflow Training includes check points in the skills such as catheter mobility and confirmation of urine discharge.
- 2 | Suprapubic catheter care (securing catheter in place) Facilitates training of securing catheter with gauze and surgical tape. Confirmation of catheter placement
- 3 | Observation of the catheter through transparent bladder wall.

#### SKILLS

- Changing suprapubic catheters
- | Suprapubic catheter care (securing catheter in place)
- | Placement of transurethral balloon catheters
- | Enema at lateral positions

Confirmation of discharge of urine.