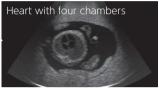

### Fetus

- skeletal structure brain with septum lucidum l lateral ventricles and cerebellum
- heart with four chambers lungs
- spleen I bladder