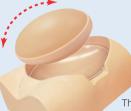

#### **FEATURES**

- 1 The oval-shaped phantom abdomen can be set info four different positions.
- 2 The fetus includes full skeletal structures and key organs. 3 Includes an educational DVD and a fetus demonstration
- model for comprehensive learning.
- 4 | Includes a 23-week fetus.

#### I stomach | liver | kidneys aorta umbilical vein | umbilical artery | external genitalia

The oval-shaped phantom abdomen can be set in four different positions.