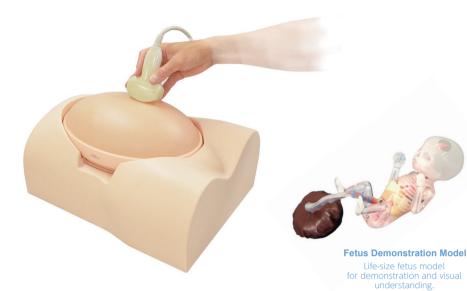

# Fetus Ultrasound Examination Phantom "SPACE FAN-ST"

### Staple phantom for hands-on practice in second trimester screening

Includes a 23-week fetus with detailed anatomy which covers landmarks for assessment of gestational age in second trimester

#### **FEATURES**

- 1 The oval-shaped phantom abdomen can be set info four different positions.
- 2 The fetus includes full skeletal structures and key organs. 3 Includes an educational DVD and a fetus demonstration
- model for comprehensive learning.
- 4 | Includes a 23-week fetus.

# **KYOTO KAGAKU**

SET INCLUDES

- 1 mother body torso ultrasound pregnant uterus phantom 1
- fetus demonstration model 1
- storage case
- tutorial manual (DVD) 1
  - talcum powder