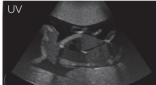

#### SKILLS

Fetal size assessment: BPD. AD. AC and FL

- Measurement of amniotic fluid volume
- Determination of fetus presentation (cephalic or breech)
- Assessment of each body part
- -Head: skull and brain
- -Spine and limbs
- -Cardiac chambers, blood vessels and lungs
- Assessment of umbilical cord and placenta position
- | Determination of sex (This phantom represents a male fetus.)

#### Uterus

amniotic fluid | placenta umbilical cord

### Fetus

- skeletal structure brain with septum lucidum l lateral ventricles and cerebellum
- heart with four chambers lungs
- spleen I bladder

#### I stomach | liver | kidneys aorta umbilical vein | umbilical artery | external genitalia

The oval-shaped phantom abdomen can be set in four different positions.