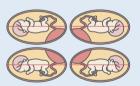

#### **FEATURES**

- 1 The oval-shaped phantom abdomen can be set info four different positions.
- 2 The fetus includes full skeletal structures and key organs. 3 Includes an educational DVD and a fetus demonstration
- model for comprehensive learning.
- 4 | Includes a 23-week fetus.

#### I stomach | liver | kidneys aorta umbilical vein | umbilical artery | external genitalia

The oval-shaped phantom abdomen can be set in four different positions.