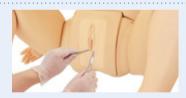

#### **Perineal tear**

- | Perineorrhaphy:
- -single interrupted suture
- -vertical mattress suture
- | Repetitive suture practice for first degree perineal tear