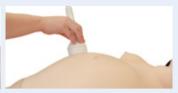

#### **Ultrasound examination**

- Screening of 23 weeks fetus
- Fetal size assessment using BPD, AC, FL, and so on
- Measurement of amniotic fluid volume
- Determination of fetus presentation