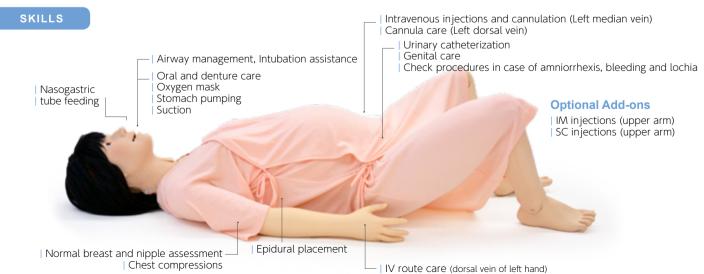

#### **During labor**

- | Various positions: Supine, lateral, all-fours
- Perineal protection
- Cephalic and breech presentations
- Obstetric forceps delivery and vacuum extraction delivery
- Tying and cutting of the umbilical cord
- Delivery of the placenta
- Inspection of the amniotic sac
- | Insertion of urinary catheter

#### **Perineal tear**

- | Perineorrhaphy:
- -single interrupted suture
- -vertical mattress suture
- | Repetitive suture practice for first degree perineal tear

#### **Puerperal assessment**

- | Assessment uterine involution in early puerperium: 4 types of variations
- Measurement and palpation of uterine fundus
- Perineal cleaning and assessment
- Postpartum massage
- Assessment of anal prolapse

### SET INCLUDES

- 1 manikin wig 1 face mask for Konoha/Hana denture 1 female genitalia for Konoha maternity clothes
- injection pad (median vein)
- irrigation bag drainage pump /drainage hose
- lubricant for training models
- talcum powder
- instruction manual