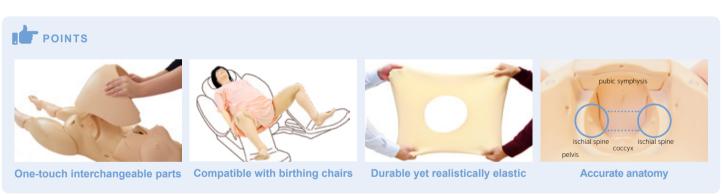

#### **During labor**

- | Various positions: Supine, lateral, all-fours
- Perineal protection
- Cephalic and breech presentations
- Obstetric forceps delivery and vacuum extraction delivery
- Tying and cutting of the umbilical cord
- Delivery of the placenta
- Inspection of the amniotic sac
- | Insertion of urinary catheter

#### **Perineal tear**

- | Perineorrhaphy:
- -single interrupted suture
- -vertical mattress suture
- | Repetitive suture practice for first degree perineal tear

#### **Puerperal assessment**

- | Assessment uterine involution in early puerperium: 4 types of variations
- Measurement and palpation of uterine fundus
- Perineal cleaning and assessment
- Postpartum massage
- Assessment of anal prolapse