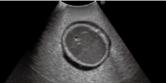

#### **Ultrasound examination**

- Screening of 23 weeks fetus
- Fetal size assessment using BPD, AC, FL, and so on
- Measurement of amniotic fluid volume
- Determination of fetus presentation